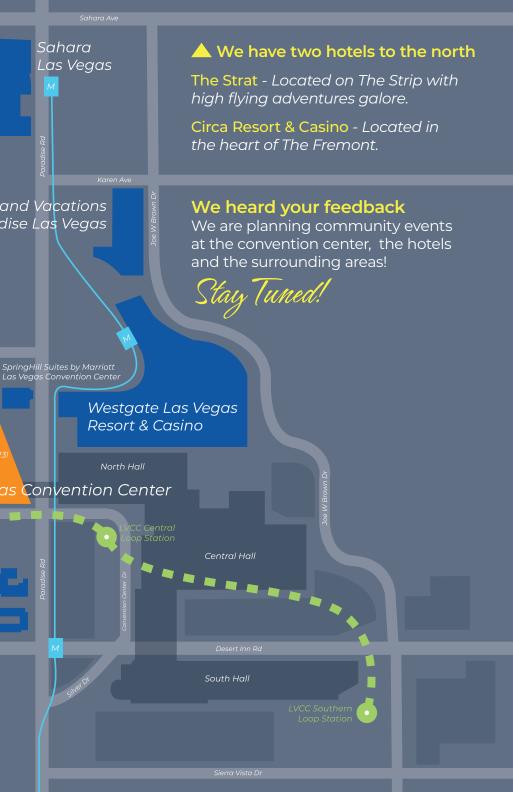

Hilton Grand Vacations Club Paradise Las Vegas

This simplified map of the hotels and the Las Vegas Convention Center streamlines your journey, offering a user-friendly overview of key routes and transit options. Use the color-coded lines for the Las Vegas Monorail and the LOOP. OnPeak's hotel offerings are highlighted in blue.

Whether you're a first-time attendee or a seasoned exhibitor, this map will make your trip to the Las Vegas Convention Center a breeze.

Get A Room

Treasure Island -TI Las Vegas Hotel Casino

Conrad Las Vegas at Resorts World